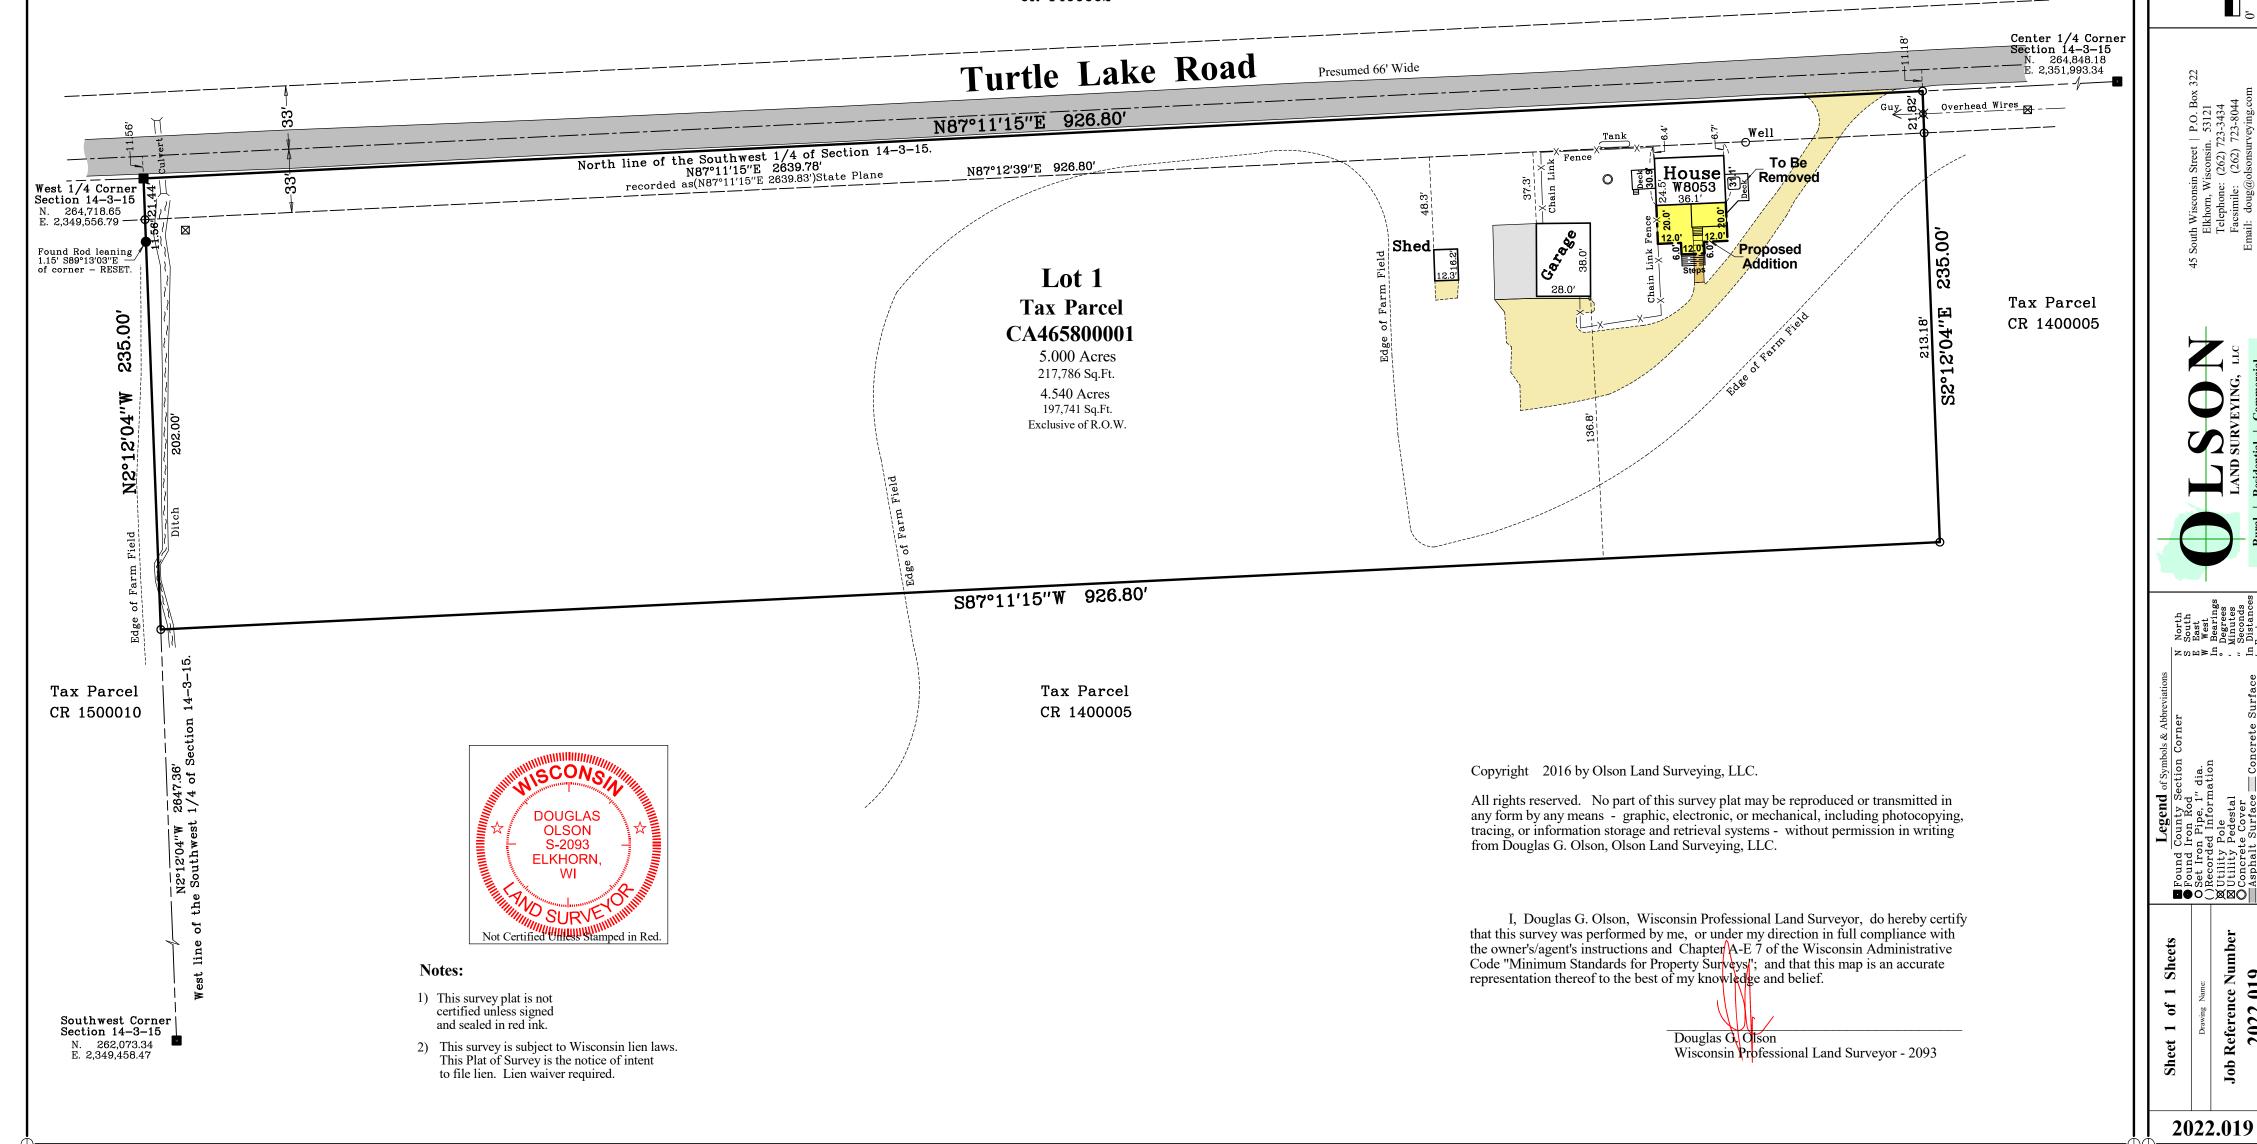

## **Plat of Survey**

of

## Lot 1 of Certified Survey Map No. 4658,

recorded in Vol. 30 of Certified Survey Maps of Walworth County on Page 314 and located in the Southwest 1/4 of Section 14, Town 3 North, Range 15 East, Town of Richmond, Walworth County, Wisconsin.

Surveyed for: Ryan DeBuck

W8053 Turtle Lake Road Delavan, Wisconsin. 53115

Bearings referenced to the North line of the Southwest 1/4 of Section 14-3-15, recorded as N87°11'15"E in the Wisconsin State Plane Coordinate System, South Zone, (NAD-27).

Coordinates are referenced to the Wisconsin State Plane Coordinate System, South Zone, (NAD-27).

Tax Parcel CR 1400002